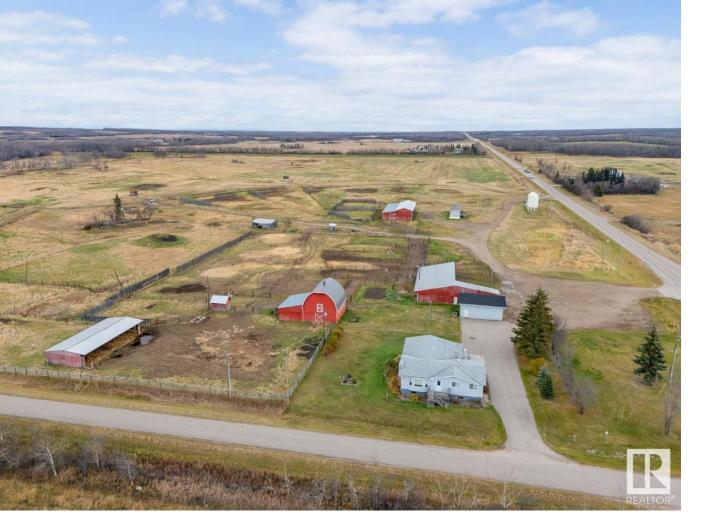

## 44132 Hwy 659 Rural Bonnyville M.D. AB \$699,900

155 acre farm located just South of Ardmore! Formerly Known as Murphy Livestock! Ideally set up for a cattle operation with numerous pens, windbreak fences, steel corrals and panels, squeeze, waterers, two cattle shelters one with working alleyway! 28'X 32' Barn with lean-to and potential for stalls & storage loft, 32' X 24' Garage is heated with two 10' overhead doors, 220 power, Open faced Machine Shed. 130 acres open and fenced for pasture, various watering holes. 1886 sqft bungalow has been updated throughout the years & includes a county kitchen with tons of solid oak cabinets with large eat at island and pantry. Ample dining space with bright bay window, with office adjacent. Additional storage space with fridge and sink and separate large boot room. 4 bedrooms & 3 baths up one with main floor laundry. Basement has 1 bedroom, rec room and tons of storage space. Mature yard is nicely landscaped and has a large, paved driveway. If you are looking to get into the farming business, now is your chance!