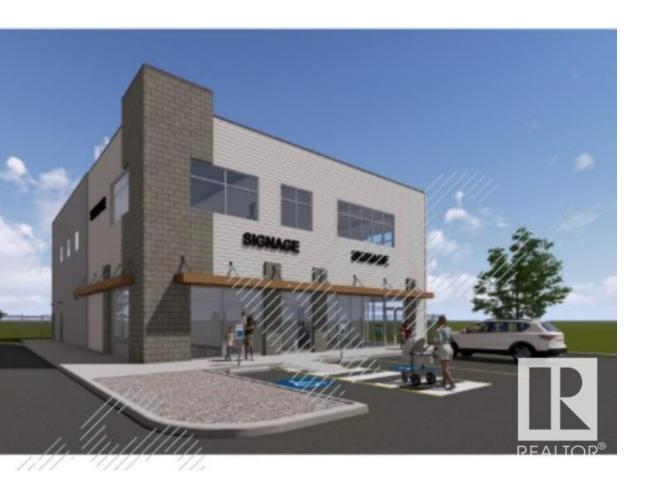

## 4418 118 Avenue Edmonton AB

\$(

A variety of businesses including DAY CARE AND OUT OF SCHOOL CARE, currently is approved for 90 kids. And New plan can accommodate 121 kids. DP is approved. Food and Beverage Services, Personal Services, Financial and Insurance, Health Services/Medical usages (General Physician, Pharmacy, Chiro, Massage etc.), restaurant are a good fit to serve this local community. We are leasing these units STARTING from \$35-00 PSF.