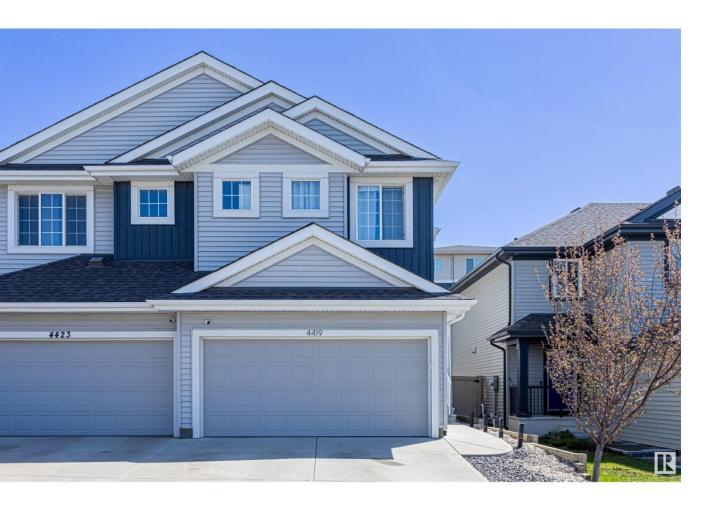

## Edmonton Alberta

\$469.900

BEST VALUE IN MAPLE CREST! MUST SEE this beautiful 1512 sq ft home featuring a double attached garage, this stylish and functional home offers the perfect blend of modern finishes and thoughtful design. Step inside to a bright main floor featuring a contemporary kitchen with quartz countertops, stainless steel appliances, and central A/C for year-round comfort. The spacious layout includes 3 beds and 4 baths, with a fully finished basement offering extra living space for a home office, gym, or family room. Upstairs, retreat to your large primary bedroom, complete with two closets and ensuite bathroom, providing the perfect blend of luxury and practicality. Also enjoy the convenience of a large laundry room with ample space for storage and folding on the upper level. Outdoor living is just as inviting with an east-facing deck, enhanced by a stylish pergola—great for relaxing or hosting guests. The home also features Gemstone lighting, adding a custom touch. (id:6769)