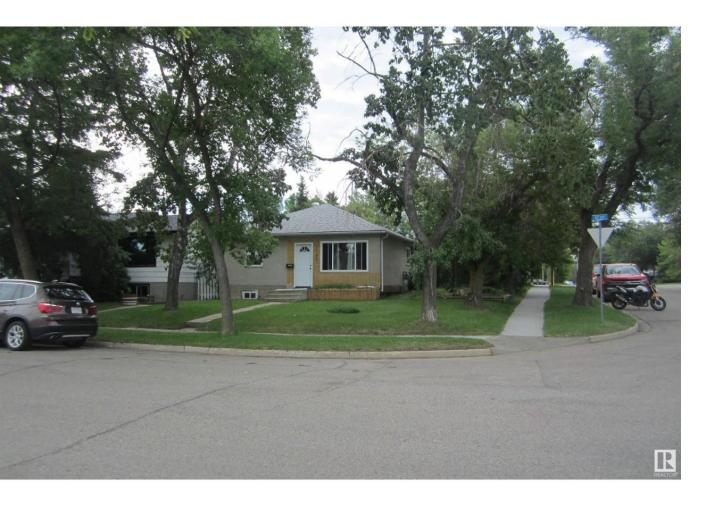

## Leduc Alberta

\$308,000

Lot is 50' x 120'. Excellent in fill property. Short walking trail to Lake. Corner lot, home has newer windows, exterior doors and shingles. Laminate flooring, furnace and HWT replaced in 22. Mature area with lots of newer homes. (id:6769)