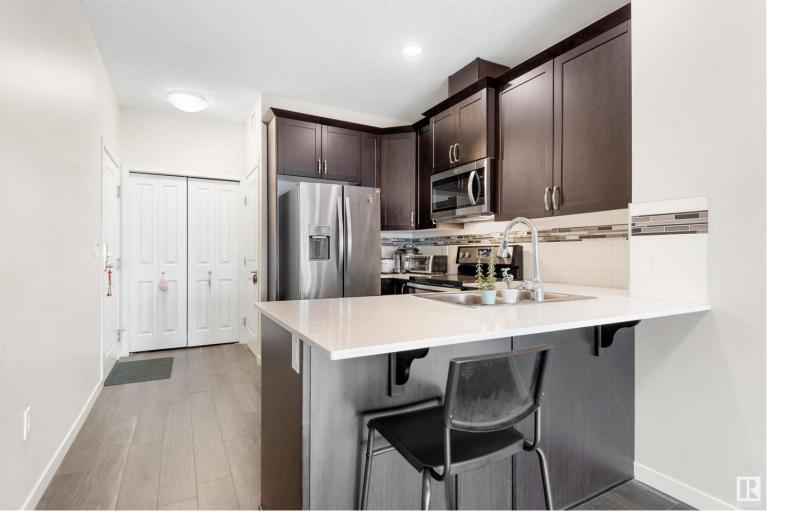

## 1818 RUTHERFORD Road 443 Edmonton AB \$178,800

Welcome to the Crossroads of Rutherford! This stunning 1 Bed + Den (easily converted to 2nd Bedroom) TOP FLOOR Suite is everything you have been looking for in your next condo! The Crossroads building is PET FRIENDLY, safe and secure, comes with car wash station in the parkade, located in a family friendly and active community next to a beautiful field + k-9 school, walking distance to public transportation options and every amenity you could want in Heritage Valley! With tall 9' Ceilings only found on the main and top floors, + gorgeous west facing windows, this suite feels spacious, bright, and happy! The kitchen is stunning , quartz countertops, stainless appliances, lots of counter and storage space, and an eating bar with space for 3 bar stools! The great room here has a built in tv shelf with storage, and custom barnwood wall feature! This original owner suite also comes with one of the best underground parking stalls in the building with attached storage cage, just a few steps to the elevator! Listing Presented By: