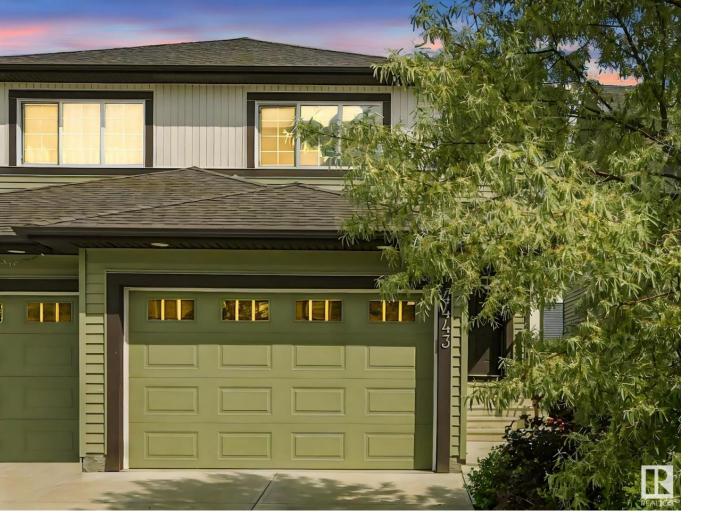

## Edmonton Alberta

\$440,000

Beautiful 2-story duplex with an oversized single attached garage in SE Edmonton's beloved Maple Crest!

1,354 sq ft with a functional layout with 3 bedrooms, 2.5 baths, and potential for a basement suite and future side entrance. Air conditioning unit installed and included. Well-kept and clean! 2 TVs, in living room and master bedroom, included! Shelf in garage also included with the home! HUGE backyard that is fully fenced with a deck with privacy fence already installed. Beautiful green space and walking trails around. Close to schools, shopping, and easy access to Whitemud Drive, Anthony Henday, & 17th St. This home offers excellent value and flexibility. (id:6769)