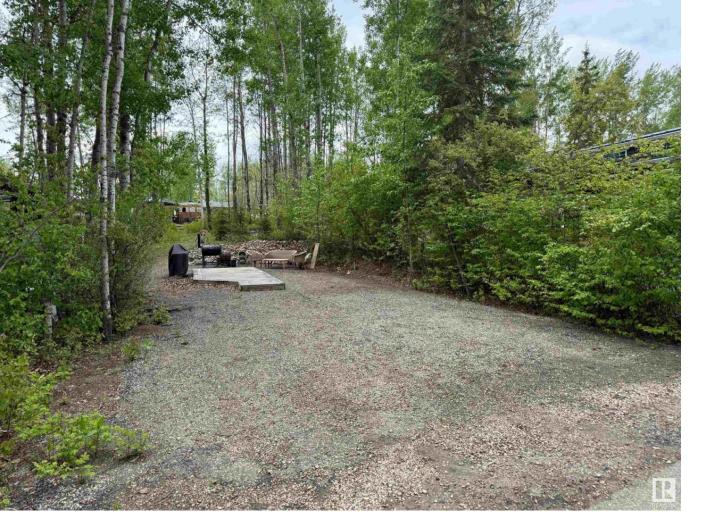

## Rural Parkland County Alberta \$114,900

SUNSET SHORES RV RESORT. LAKE LOT FOR SALE!! Best Camping / Lifestyle Decision You will ever make!! Join the fun Sunset Shores Resort Lake Community. This four season RV & park model resort is perfect for families & couples looking to enjoy time outdoors without the hassle of towing & setting up all the time! Or for full time country living in a Park Model Home. Just a short drive west of Edmonton to this private gated community at Isle Lake with pavement to your door. Lot #83 Is a tree lot offering 50 amp power, CITY WATER & full sewer services. Join in on the fun and enjoy the Lake Life in this active Lake community! Amenities include: ATV/Golf cart & pet friendly, walking & ATV trails. Club house, heated pool, laundry house, shower house, pier & marina, tennis, pickle ball, basketball, beach volleyball, playgrounds, great fishing, boating & fun social club activities & events for all ages. Winter fun as well with ice fishing & groomed snowmobile trails, year round access to the resort & clubhouse. (id:6769)