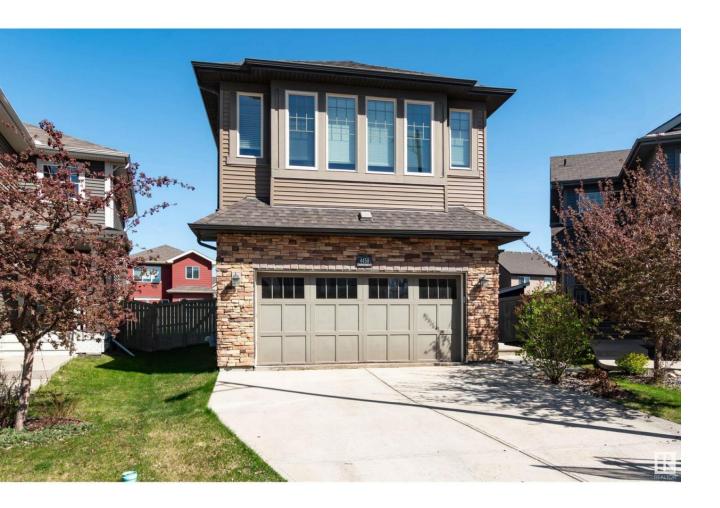

## Edmonton Alberta

\$679.000

STUNNING FAMILY HOME!! Prime location in the heart of south Edmonton! Situated in a big cul-de-sac. Close to schools, parks, great amenities including The Orchards Club House. Offering easy access to major highways. This beauty features an amazing open floor plan with 2379 square feet, an abundance of windows, huge entry way and soaring ceilings. Massive living room with attractive gas fireplace. GORGEOUS kitchen with beautiful cabinetry, Granite island and countertops, stainless steel appliances (including a gas stove), walk-through pantry and a huge dining area. Main floor powder room and laundry/mud room area. Upstairs is a big Bonus Room with large bay window, 3 large bedrooms and a 4 piece bathroom. Beautiful 5 piece ensuite with jetted tub in the Primary Bedroom plus a generous walk-in closet. Carpeted to basement. Central A/C too! Fully fenced and landscaped MASSIVE BACKYARD with deck to enjoy! Double attached garage and great curb appeal! IMMEDIATE POSSESSION is available! (id:6769)