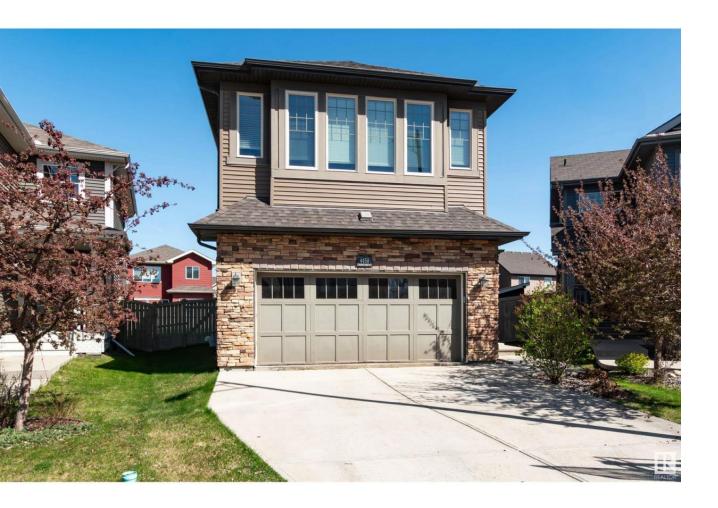

## Edmonton Alberta

\$659,900

STUNNING FAMILY HOME!! Prime location in the heart of south Edmonton! Situated in a big cul-de-sac. Close to schools, parks, great amenities including The Orchards Club House. Offering easy access to major highways. This beauty features an amazing open floor plan with 2379 square feet, an abundance of windows, huge entry way and soaring ceilings. Massive living room with attractive gas fireplace. GORGEOUS kitchen with beautiful cabinetry, Granite island and countertops, stainless steel appliances (including a gas stove), walk-through pantry and a huge dining area. Main floor powder room and laundry/mud room area. Upstairs is a big Bonus Room with large bay window, 3 large bedrooms and a 4 piece bathroom. Beautiful 5 piece ensuite with jetted tub in the Primary Bedroom plus a generous walk-in closet. Carpeted to basement. Central A/C too! Fully fenced and landscaped MASSIVE BACKYARD with deck to enjoy! Double attached garage and great curb appeal! IMMEDIATE POSSESSION is available! (id:6769)