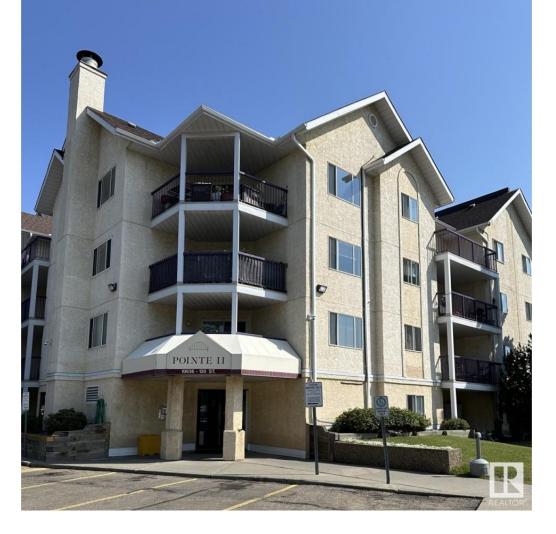

## Edmonton Alberta

Best location! RENOVATED! Approx. 1000 sq ft 2 bedroom 2 bathroom top floor unit with a view of the treed courtyard located in the Brewery District close to shopping, restaurants, hospitals, and with all amenities within walking distance. LOTS OF ROOM for king sized beds and full size furniture. Galley kitchen with stainless appliances, in suite laundry and large closets. Impressive and must see. (id:6769)