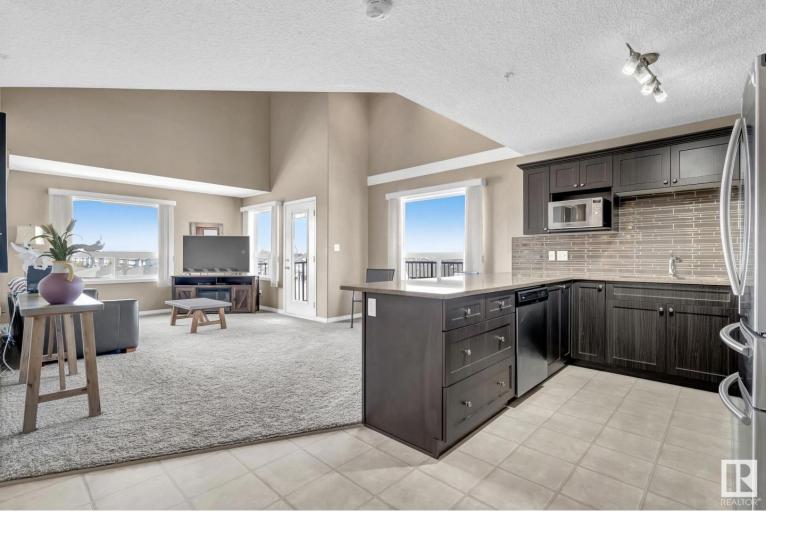

## 1520 Hammond Gate 448 Edmonton AB \$280,000

Welcome to The Hamptons, where luxury meets comfort. Step into this gorgeous end unit, nestled on the top floor, boasting high vaulted ceilings, with an expansive LOFT, perfect for a home office or a recreational space for entertaining friends and family. This 1431 sq ft residence offers TWO BEDROOMS and TWO BATHROOMS. The open-concept kitchen greets you with sleek quartz countertops, ample cabinetry, and an elegant built-in breakfast bar. Natural light floods the spacious living room. The sophisticated master bedroom presents a full ensuite bath adorned with quartz countertops and beautiful tile flooring. The second bedroom offers comfortable living space, while the main bathroom impresses with its generous size and stylish finishes. Convenient IN-SUITE LAUNDRY at your disposal. Step outside onto the wide balcony, an inviting space for outdoor gatherings and relaxation. Enjoy TWO Titled parking stalls, onsite management and social room. Close to ETS and shopping amenities.