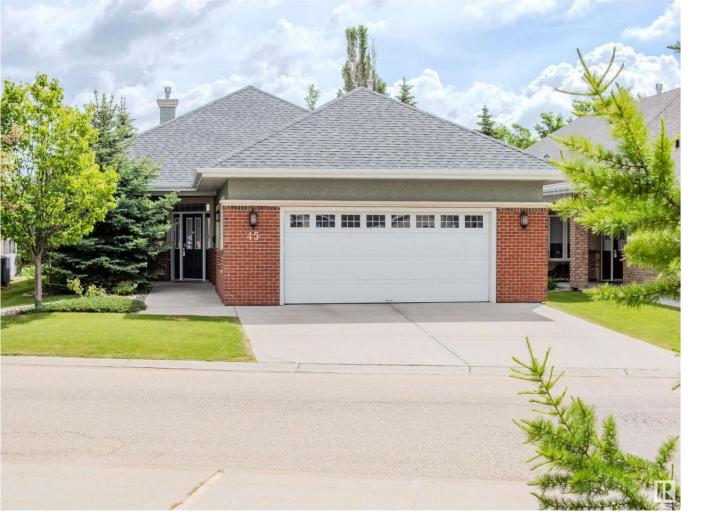

## Edmonton Alberta

\$684,900

Touchmark at Wedgewood! Welcome to your spacious, barrier free entry 1894 sqft bungalow that affords you all the comforts of a modern home combined with all the privileges of a friendly, well-planned adult gated community. Enjoy a private life or a social one, home cooking or restaurant-style dining its your choice. Access to community activities is all included! Touchmark handles all the lawn and snow removal, gardening maintenance and as well, watch your home while you are away on vacation. Your home is located within a beautifully landscaped gated community with nature trails and water features. You are only steps away from the Grande and across the street from shopping. You have the added assurance of emergency 24-hour health care personnel in the Grande. This stunning open concept 2-bed plus den home has high end appointed features such as hardwood, granite counters, gas fireplace and central AC, and double garage. This is an amazing adult community! (id:6769)