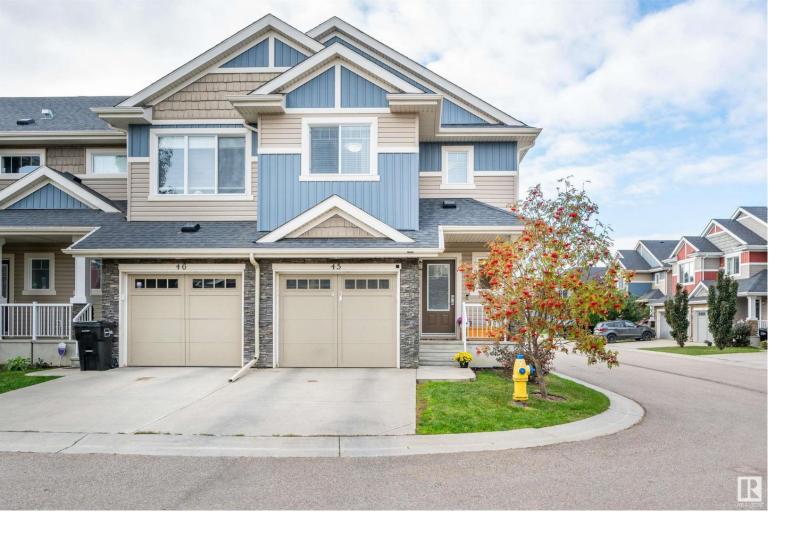

## 2004 TRUMPETER Way 45 Edmonton AB

\$324,900

Welcome home to this 1,367sqft END-UNIT townhouse in beautiful Trumpeter! Rich hardwood flooring flows through the entrance into the functional and open concept main floor. A beautiful kitchen with S/S appliances and quartz countertops opens directly to the spacious living and dining room. Step outside to your private, FULLY FENCED yard with a generous sized deck, perfect for BBQ's. Cool off in the summer with A/C! Upstairs are 3 large bedrooms, the primary featuring a walk-in closet and SPA-LIKE ensuite with soaker tub and glass shower. Another 4pce bath completes the top floor. This complex features complete yard maintenance (including lawn mowing and snow removal!) and is pet friendly. Trumpeter is a well established neighborhood with many paths and trails, Big Lake and playgrounds.