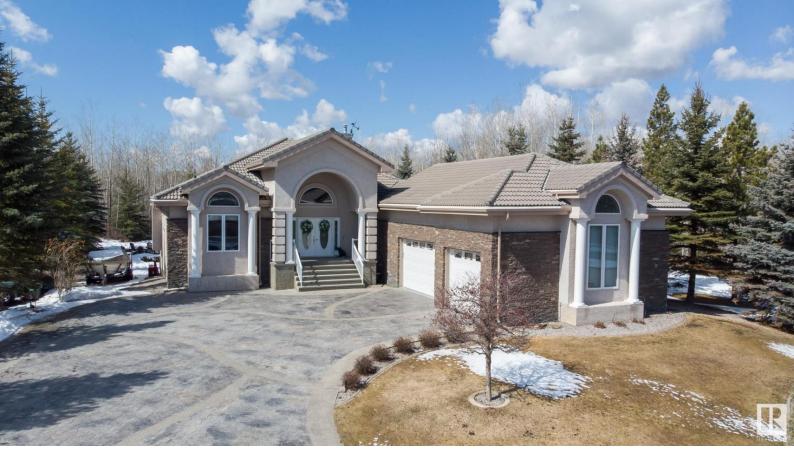

## 45 51025 RGE RD 222 Rural Strathcona County AB \$1,149,702

BACKING THE 14TH GREEN.....2219 SQ FT CUSTOM WALKOUT BUNGALOW....TRIPLE ATTACHED GARAGE.... at Northern Bear Golf Course in the community of West Bear Haven is this stunning walkout bungalow built by Darren Homes. First class from Top to Bottom. Very open plan backing onto the 14th Green. 3 bedrooms plus office, 3 full bathrooms plus powder room. Hardwood flooring, gourmet kitchen, in floor heating, totally finished walkout basement, built in bar with wine room, concrete roof tiles, impeccable landscaping, amazing duradek, huge heated triple attached garage with built in cabinets. A must see!! Listing Presented By: