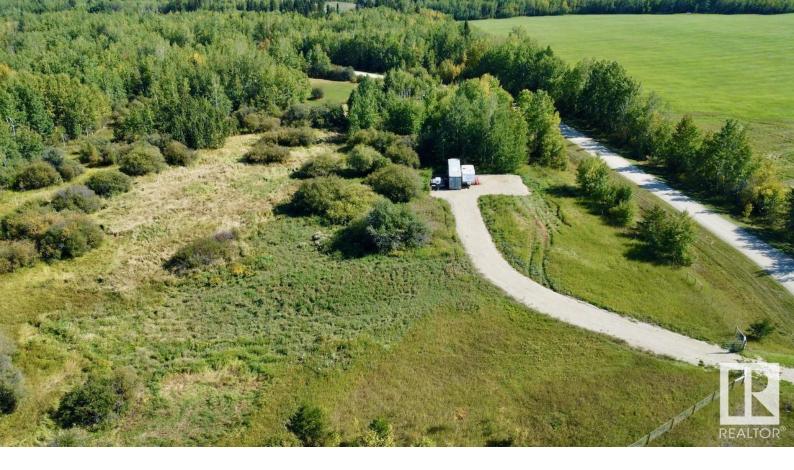

## Rural Parkland County Alberta \$174,900

Welcome to your perfect getaway in Singing Hills, just an hour west of Edmonton! This stunning lot is ready to be your private retreat or the foundation for your dream development. The property features a meticulously constructed 200' long by 16' wide driveway that leads to a spacious 40' by 60' parking pad, providing ample space for vehicles, RVs, or future structures. The driveway and parking pad are built to last, with a roadway geo-textile membrane installed atop a compacted clay surface, covered by 10 inches of compacted 40mm aggregates. This solid foundation ensures durability and stability for years to come. The entire perimeter of the lot is securely fenced with a 4-foot fence, complete with a gate, offering privacy and peace of mind. Whether you're looking to develop or simply enjoy a serene spot close to Lake Wabamun, this property is a rare opportunity! (id:6769)