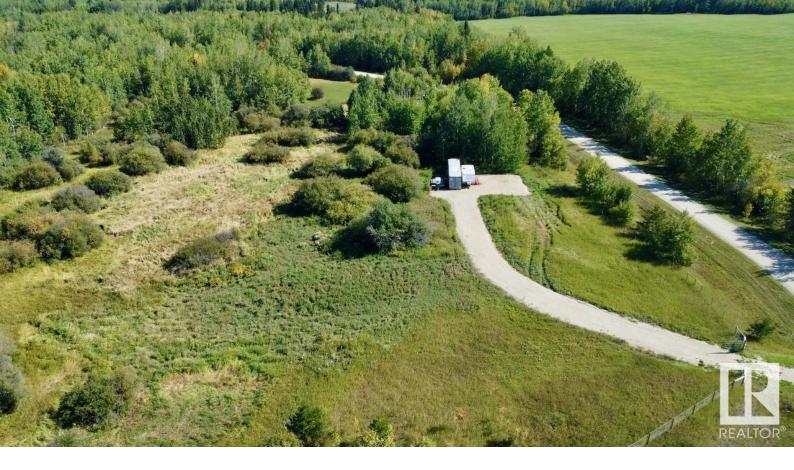

## 53026 HGHWAY 31 45 Rural Parkland County AB

\$174,900

Welcome to your perfect getaway in Singing Hills, just an hour west of Edmonton! This stunning lot is ready to be your private retreat or the foundation for your dream development. The property features a meticulously constructed 200' long by 16' wide driveway that leads to a spacious 40' by 60' parking pad, providing ample space for vehicles, RVs, or future structures. The driveway and parking pad are built to last, with a roadway geo-textile membrane installed atop a compacted clay surface, covered by 10 inches of compacted 40mm aggregates. This solid foundation ensures durability and stability for years to come. The entire perimeter of the lot is securely fenced with a 4-foot fence, complete with a gate, offering privacy and peace of mind. Whether you're looking to develop or simply enjoy a serene spot close to Lake Wabamun, this property is a rare opportunity!