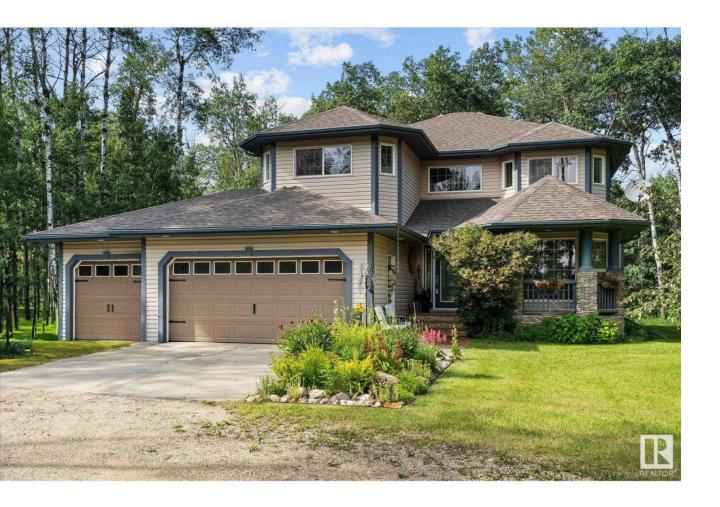

## Rural Parkland County Alberta

\$859,900

Welcome to your dream acreage in Century Estates! This stunning custom-built 2-storey home boasts 2,552 sq ft of luxurious living space, featuring 4 spacious bdrms upstairs—ideal for families. Located just 6 min north of Spruce Grove & a mere 15 min to West Edmonton, you'll enjoy the perfect blend of tranquility & convenience. Step inside to discover a massive primary complete w/cozy fireplace & huge ensuite, perfect for relaxation. The main flr offers a separate laundry rm, walk-through pantry, bright office space, & an extra sitting rm w/huge windows. Freshly painted throughout w/some upgraded flooring, this home is move-in ready! Stay comfortable yr-round with A/C, in-floor heat, & beautiful slate & hardwood finishes. Triple attached garage provides ample space for vehicles, while the outdoor area features a hot tub & huge deck, perfect for entertaining. Surrounded by a fully treed landscape, a retreat area in the trees is cleared for your enjoyment. This is the perfect acreage you've been waiting for! (id:6769)