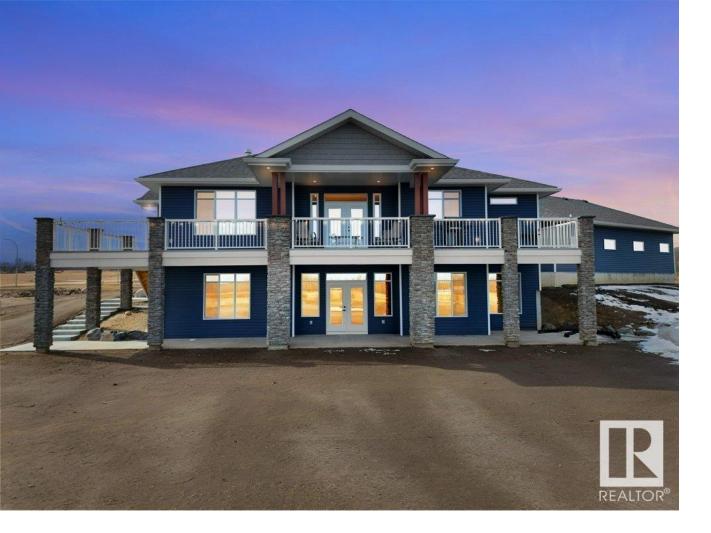

## Rural Parkland County Alberta

\$1,499,900

Stunning Custom Walkout Bungalow in Brenmar Estates - Acreage Living Near Spruce Grove! Welcome to 45 Brenmar Estates - a breathtaking 4000 sq. ft. walkout bungalow that perfectly blends luxury, comfort, and country living. Situated on a spacious 2.5 acre lot, this custom-built home offers 4 bedrooms, 3 bathrooms, oversized triple garage, and a fully finished SHOP. Step inside to a thoughtfully designed open-concept layout featuring a gourmet kitchen with a walk-in servery, a spacious dining area, and a cozy living room with a fireplace - ideal for entertaining or relaxing. The primary suite is a private retreat with a huge walk-in closet and a spa-inspired ensuite featuring a soaker tub and double vanities. A second bedroom, a 4-piece bath, laundry room, and mudroom complete the main floor. The walkout basement features New York style bar! Enjoy the peace and tranquility from your enormous deck - acreage living just minutes from Spruce Grove and a short drive to Edmonton. This property is a rare find. (id:6769)