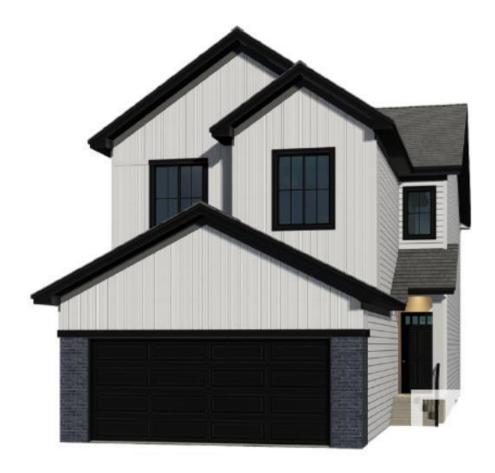

## 45 ASHBURY Crescent Spruce Grove AB

\$579,900

This thoughtfully crafted home features a gourmet kitchen with a spacious island, a stunning fireplace, and premium quartz countertops throughout. The versatile main floor den and striking open-to-below stairwell add elegance, while the expansive bonus room with a vaulted ceiling is perfect for family gatherings. Walk-in closets in all bedrooms, a luxurious ensuite with dual sinks and a separate shower, and an upstairs laundry provide convenience. A private side entrance and a walk-through pantry from the garage complete this modern, family-friendly home, blending style and functionality perfectly. Photos are representative. This under construction San Rufo home, will be ready for possession spring 2025