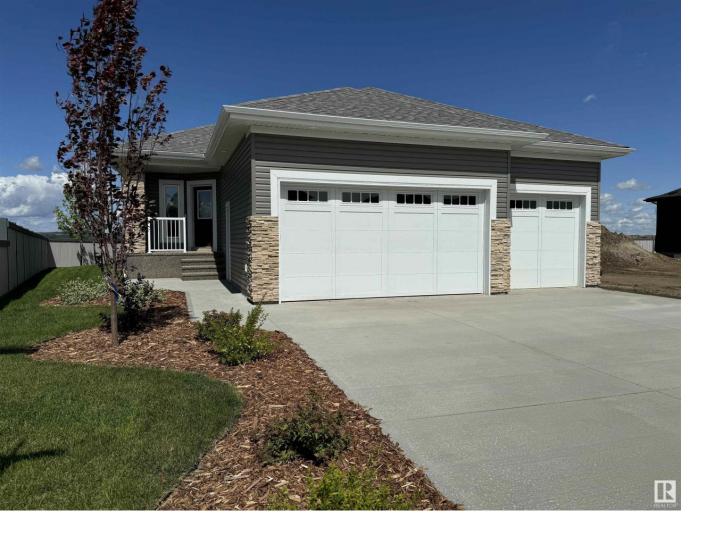

## 45 DARBY Crescent Spruce Grove AB

\$749.900

BRAND NEW executive bungalow with TRIPLE attached garage in Deer Park Estates, Spruce Grove! Exceptional quality is the standard with Southbend Developments, and great attention to detail in every design aspect shines through with this new property. Beautiful and modern colour palette incorporating soothing greens, greys and neutrals. Large formal entry way leads to open concepts living area. Kitchen is central around huge custom quartz island with seating for 4, cabinetry to the ceiling, high end stainless appliances, beautiful white sink, and walk though pantry leading to mudroom/laundry. Dining area created with entertaining in mind, with built in cabinetry/shelving. Living room centered around custom designed feature wall. Primary suite and spa like ensuite with double sinks, fabulous soaker tub, and huge walk in closet. Main floor office/2nd bedroom and powder room complete the main floor. 2 more bedrooms, 4 piece bathroom and large family/media room underway in the basement!