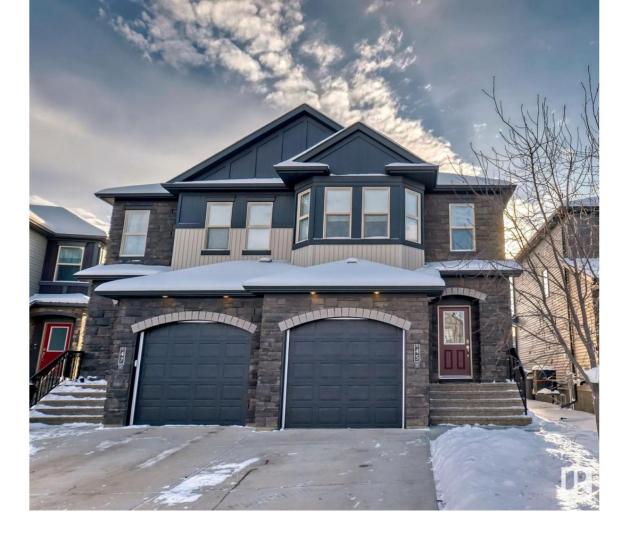

## Spruce Grove Alberta \$387,000

Welcome to this beautiful 1500+ sqft duplex located in the sought after community of Greenbury. This modern 2 bedroom, 3 bath home offers the perfect blend of style, convenience & comfort. The main floor offers a beautifully designed kitchen w/ granite countertops, a spacious island for entertaining & plenty cupboards/pantry for storage. The living room is beaming w/ natural light creating a bright & inviting space, featuring a gas fireplace perfect for cozying up on cold nights. 2 primary bedrooms, both with walk in closets & ensuites. Plus a convenient upstairs laundry room. Down stairs awaits your personal touch w/ roughed in plumbing. You will also enjoy the (21x11) attached garage. Additional features include natural gas BBQ & stove hook up & upgraded lighting. Within minutes, you can walk to Jubilee Park to enjoy the sprawling green space w/ picnic area, skating, parks and more! This home offers quick access to 16/16A for commuting and close proximity to schools, shopping and all amenities! (id:6769)