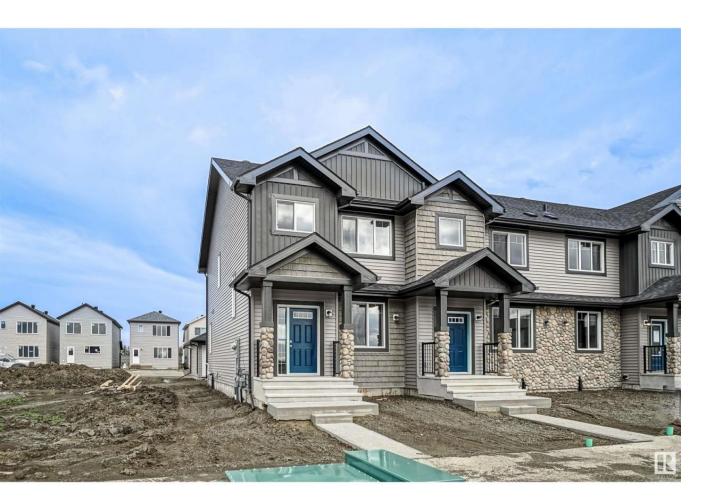

## St Albert Alberta

\$439,998

Welcome to this brand unit row house unit the "Glenmore" Built by the award winning builder Pacesetter homes and is located in one of St Albert's newest communities of Nouveau. With over 1,370 square Feet, this opportunity is perfect for a young family or young couple. Your main floor is complete with upgrade luxury Vinyl plank flooring throughout the great room and the kitchen. Highlighted in your new kitchen are upgraded cabinets, upgraded counter tops and a tile back splash. Finishing off the main level is a 2 piece bathroom. The upper level has 3 bedrooms and 2 bathrooms. This home also comes completed with front and back landscaping and a double car garage. \*\*\* This home is under construction and will be complete by May of 2025, the photos used are from the exact model that was just recently built a few doors down and colors may vary\*\*\* (id:6769)