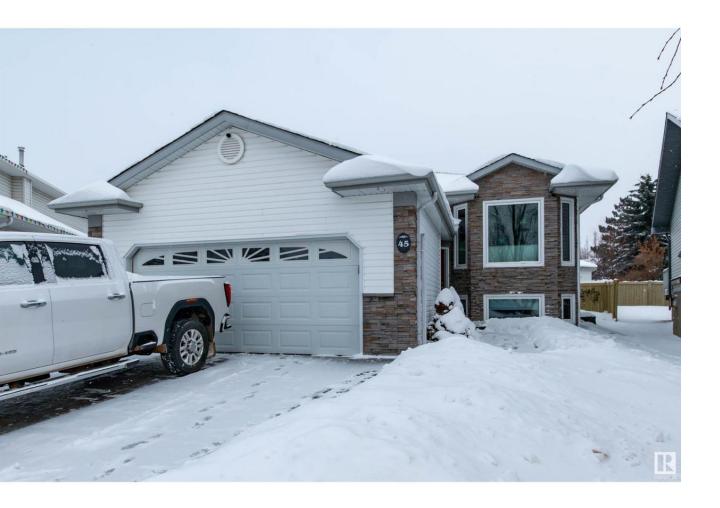

## Sherwood Park Alberta

\$645.000

Beautiful Salvi built bi-level! Situated in a quiet cul-de-sac in one of Sherwood Park's BEST communities! Welcome to The Ridge! Immaculately maintained & FULLY FINISHED throughout with many attractive features. UPGRADED GARAGE! OVERSIZED & HEATED with finished flooring, aluminum cladding, 220 power, upper storage & tire racks. 4 bedrooms & 3 full bathrooms. Large living room, hardwood floors & a flex space/office. Beautiful kitchen with Granite counter tops, large island, appliances, pantry & large eating area. The Primary Bedroom features a lovely 4 piece ensuite & walk-in closet. New front structure with triple pane windows on main plus new doors. Newer furnace & hot water tank and central A/C too. The basement offers a family room, gas fireplace, 2 bedrooms, full bathroom & utility room with laundry. Awesome backyard with U/G Sprinklers, deck, planters & shed. Stamped concrete on driveway, sidewalks & backyard patio. Great curb appeal & a super location! Close to parks, transit, trails & shopping! (id:6769)