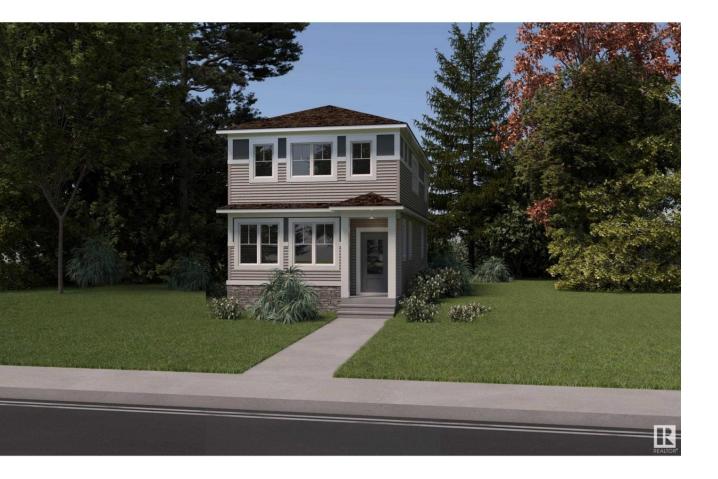

## Fort Saskatchewan Alberta

Welcome Home! Introducing the Emerald model built by the award winning Justin Gray Homes in our brand new Modern Farmhouse V2 professionally designed colour palette. Don't miss out on the chance to own a first-of-it's-kind model in the community of Sienna, close to schools, recreation and much more! 1,658 sqft of living space, this home is optimal for those looking to mix luxury w/ affordability. Enjoy luxury vinyl plank through the lower level, w/ plush carpet upstairs. The upstairs BONUS ROOM is the perfect spot for relaxation, giving you extra space away from the main living room. Enjoy the convenience of UPSTAIRS LAUNDRY! UPGRADED FOUNDATION w/Delta wrap on tar sprayed concrete walls! This CORNER LOT has a tons of light w/ upgraded high visibility & TRIPLE PANE WINDOWS! Marvel at the walk in pantry the upgraded cabinetry & fixtures throughout the large kitchen. This home also comes FULLY LANDSCAPED & POURED CONCRETE DOUBLE GARAGE PAD , move in without the worry of needing to source it yourself! (id:6769)