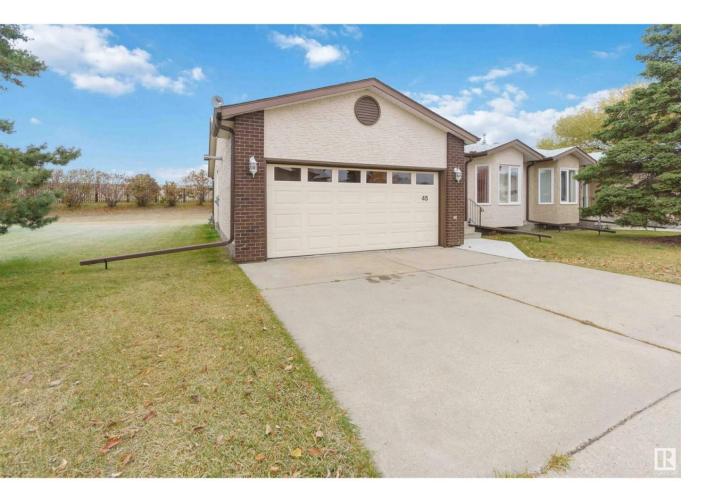

## Stony Plain Alberta

AMAZING LOCATION! FULLY FINISHED BASEMENT! OVERSIZED DOUBLE GARAGE! WELCOME TO 45 SUNRISE VILLAGE! THIS AMAZING 1990 BUILT ADULT BUNGALOW HAS JUST OVER 2100 SQUARE FEET OF LIVING SPACE, 2 BEDROOMS, AND 3 BATHROOMS. THE OPEN KITCHEN IS OPEN HAS CUSTOM OAK CABINETRY, AN L-SHAPED ISLAND, LINOLEUM FLOORS, AND A REVERSE OSMOSIS WATER SYSTEM. SPACIOUS DINING AREA HAS SLIDING DOOR EXTERIOR DECK ACCESS. LIVING ROOM HAS UPGRADED VINYL PLANK FLOORS AND BORDERS STAIRWELL TO BASEMENT. PRIMARY BEDROOM IS KING-SIZED WITH A LARGE WALK-IN CLOSET. ENSUITE IS 3 PIECE WITH A SHOWER. MAIN FLOOR ALSO HAS AN ADDITIONAL BATHROOM (FULL), MAIN FLOOR LAUNDRY, SECOND BEDROOM, AND AN INVITING ENTRANCE. BASEMENT IS FINISHED WITH A MASSIVE ENTERTAINMENT ROOM, SUSPENDED CEILING, DRY-BAR, MECHANICAL ROOM, BATH, AND DEN. HOME WAS PAINTED IN 2021 AND HAS CENTRAL AIR CONDITIONING AND UV FURNACE AIR FILTRATION. GARAGE IS 19X20 AND IS HEATED. COMPLEX IS +55 AND SELF MANAGED. WALKING DISTANCE TO SHOPPING AND ALL SERVICES. (id:6769)