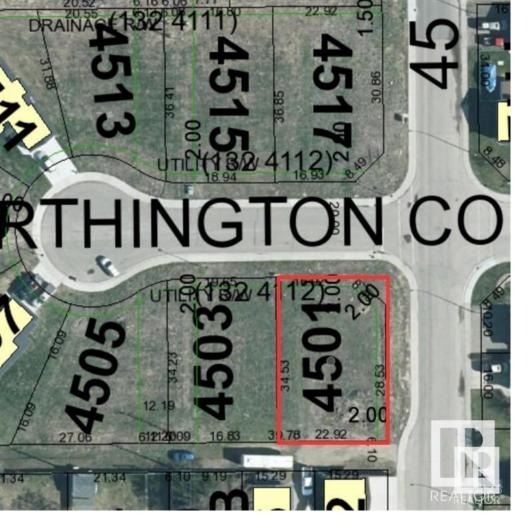

## 4501 WORTHINGTON Court Cold Lake AB \$80,000

Residential building lot in Windermere Grande subdivision. The family-friendly area is adjacent to Holy Cross Elementary School and the outdoor rink. This subdivision is also near Main Street and all downtown amenities including dining, shopping, and cultural activities. It is also located in close proximity to Walmart, Tri-City Mall, and the Canadian Forces Base. This large corner lot is on a private cul-de-sac just off 45th Street in Cold Lake South. 773.88 SQM lot