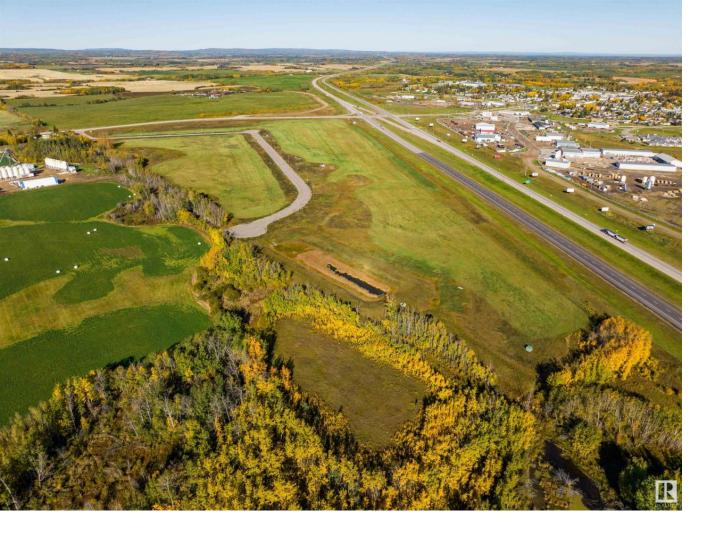

## 4502 41 Avenue Mayerthorpe AB

\$8,742,360

The site is zoned C2 Commercial and M1 Industrial. Access to the subject site is available via Highway 22 off Highway 43. The subject site represents 20 subdivided parcels of land within the Town of Mayerthorpe. The subject property is in an area with a mixture of residential, commercial and some industrial uses. The 20 subdivided parcels range in size from 1.26 acres to 6.33 acres. The lots range in shape with pie, triangular and irregular lot configurations. Seller is willing to sell one or more smaller parcels or sell as a package.