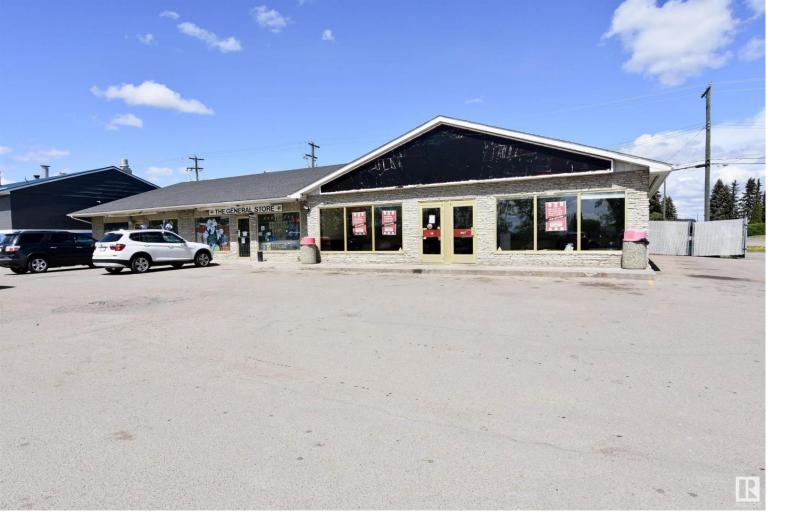

## 4502 50 Avenue St. Paul Town AB

Lease prime real estate on Main Street in the bustling heart of St. Paul. Previously a popular restaurant, this high-visibility space attracts a substantial traffic volume. Features include large front windows, a sitting area, washrooms, walk in freezer, office space, and a paved parking lot for convenience. Ideally located near schools and residential areas, it's perfect for businesses aiming to thrive in a vibrant community.