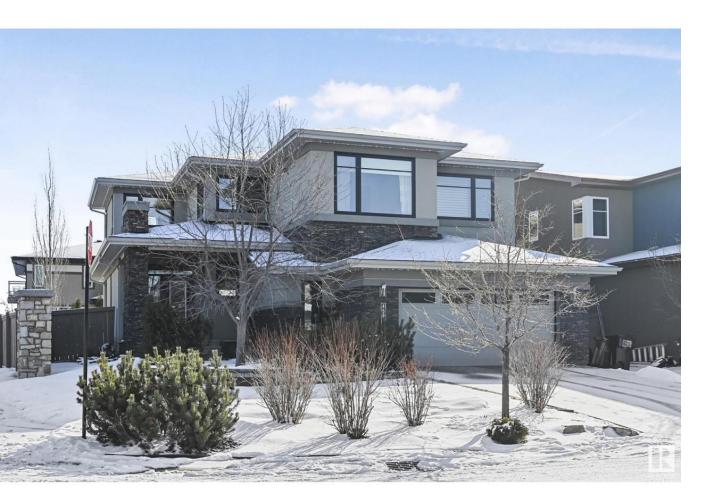

## Edmonton Alberta

\$1,098,000

One of a kind, former Perry Signature showhome is steps to Ravine in prestigious Larch Park & within catchment of 6 schools. Approx 4200sf of total living with a well functioning layout. A sunny west facing foyer, 9' ceilings & gleaming hardwood welcomes you through an open floorplan complete w/an oversized great room, dual sided linear gas fireplace. Versatile flex room for home office/library or studio. Designer kitchen with upgraded cabinets, prep island, quartz countertops & plenty of storage space in the walkthrough pantry. Full dining nook will seat 10 & provides direct access to spacious yard for evening bbqs. Powder room, mudroom & access to heated, oversized garage complete this level. Upper level offers a generous sized bonus room with private balcony. Primary bedroom is complete with a dressing room & 5pc ensuite. 2 additional bedrooms & 4pc bathroom for a growing family. Lower level highlights multiple entertaining areas, 4th bedroom & 3pc bathroom. Certified Green built & upgraded throughout. (id:6769)