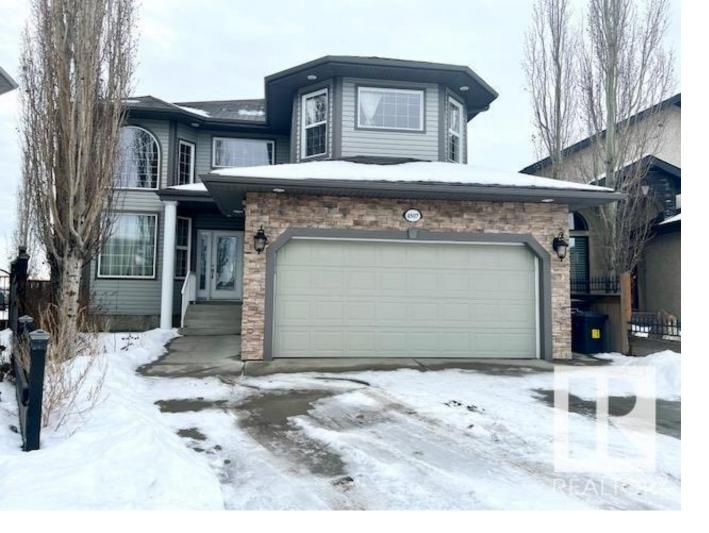

## 4507 162 Avenue Edmonton AB \$659,000

CUSTOM BUILT 2007 TWO STOREY HOME 2608 sq.ft (total living space 3732 sq.ft) IN PRESTIGIOUS NEIGHBOURHOOD--BRINTNELL. WALK-OUT BASEMENT. Central Air conditioning, 2 kitchens, 2 Stoves. Total of 6 bedrooms + Den + Loft. Grand open foyer, 17' height ceiling living room with crystal chandeliers and vintage medallions & formal dining room. Family room with Fireplace & large south facing window overlooking park. Upgraded kitchen w/granite countertop & stainless steel appliances. Door from nook area to huge deck overlooking park like back yard and park. Main floor den. House boosts 4 tremenders bedroom & bonus room upstair, master bedroom with 5 pc. enstuite. Fully finished walk out basement with rumpus room, kitchen, 4pc full bath & two good size bedrooms. The vintage style lights that illuminates the whole house. Landscaped front entrance with a rustic walkway down to low maintains backyard. The natural design landscaping includes a fish pond. Easy access to Anthony Henday, Manning Drive, Shopping & Schools. Listing Presented By: