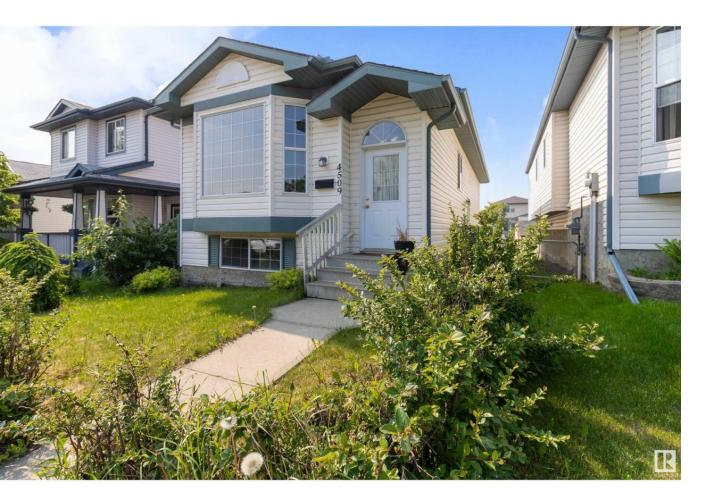

## Edmonton Alberta \$375,000

This 1,100 sq ft bi-level offers a bright and functional layout that's perfect for a growing family. As you walk upstairs, you're welcomed into a sun-filled living room with a large front window. The living room flows into a bright kitchen and dining area--an ideal setup for daily living and gatherings. Down the hall are three good-sized bedrooms and a 4-piece bathroom. The lower level features a spacious family room--perfect for movie nights, a games area, or play space. You'll also find two more bedrooms, a second full bathroom, two storage areas, and laundry. Outside, a large deck makes entertaining a breeze, and the low-maintenance, fully fenced yard includes a storage shed. Located within walking distance to parks and with easy access to major routes, getting around the city is a breeze from this family-friendly neighbourhood. (id:6769)