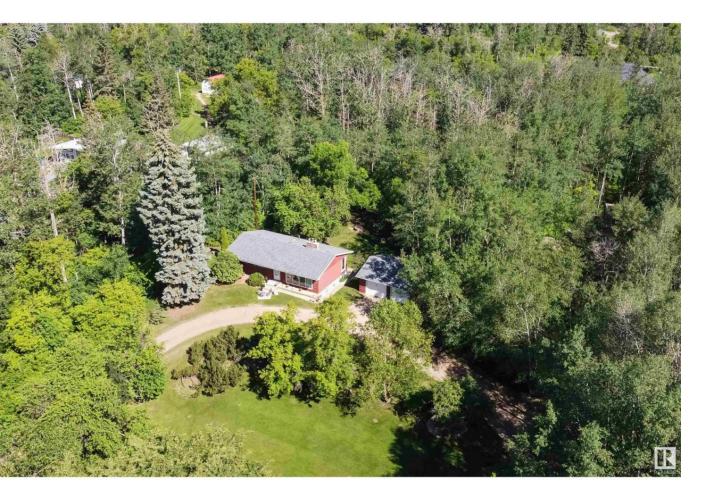

## Rural Strathcona County Alberta

PRIME LOCATION AND VALUE!!! This lovely bungalow is situated on 2.99 ACRES in Bailey's subdivision. Only 2 minutes from Sherwood Park!! Easy double access driveway to the property. Spacious and bright living room with hardwood floors and cozy brick-featured gas fireplace. Lovely kitchen with an open dining area. There are 3 bedrooms on the main plus a 4 piece bathroom. The FULLY FINISHED basement offers a Rec Room and utility/laundry room plus storage space. Double detached garage, 2000 gallon cistern and septic is tank and straight discharge. Beautifully treed walking trails and a MASSIVE BACKYARD with tons of room to enjoy the peace and tranquility. An amazing opportunity for those who want affordable acreage living and super close to town!!! Visit REALTOR(R) website for more information. (id:6769)