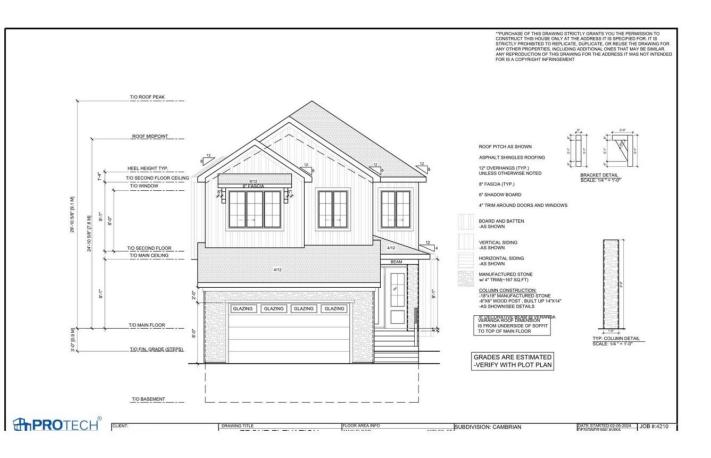

## Sherwood Park Alberta

\$759.325

Welcome to the VALENTINE floor plan--where striking design meets smart functionality. With a beautifully upgraded farmhouse exterior and 2,399 sq ft of thoughtfully crafted space, this home is truly breathtaking. Inside, you'll find a front-facing bonus room that floods with natural light, two spacious secondary bedrooms connected by a stylish Jack and Jill bathroom, and a seamless upstairs laundry room for everyday ease. The main floor offers a versatile den or home office, perfect for remote work or quiet study. Every detail has been designed with comfort and style in mind, making this home a standout choice in today's market. Home is under construction and at this phase allows for custom interior finishes and selections to be discussed. (id:6769)