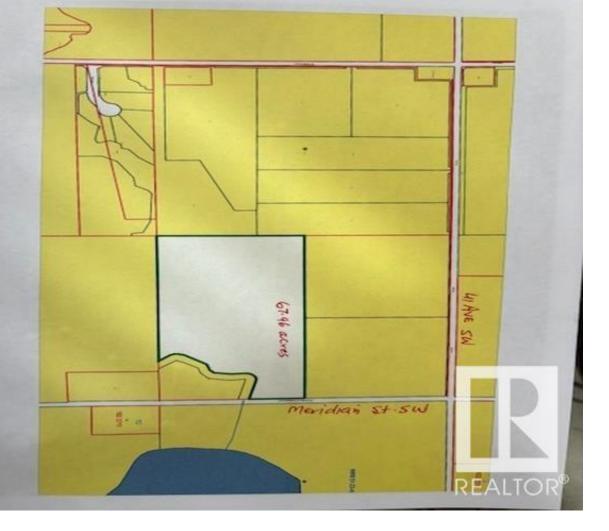

## Edmonton Alberta

\$2,582,480

67.96 acres, more or less. Located on 4510 Meridian Street SW, just South of 41 Ave SW, in City of Edmonton. Excellent investment property, rolling layout lands, great for future developments. These lands are scheduled to be developed residential in future. At present it is agricultural lands. According to City of Edmonton is new district planning plan. This area where this property is located is shown as FUTURE GROWTH AREA within City of Edmonton. These lands ready for your dream acreage home at a high grounds within these lands. (id:6769)