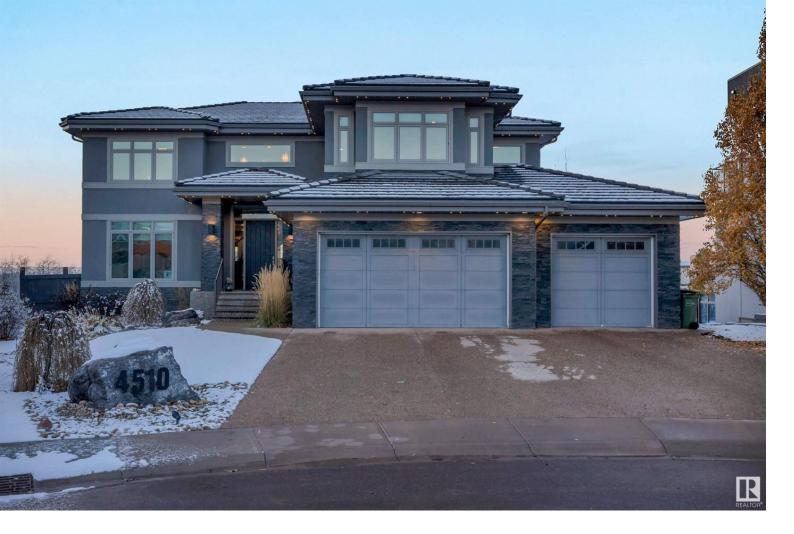

## 4510 WINGFIELD Bay Edmonton AB

\$1,639,000

Welcome home to this stunning property in the prestigious community of Westpoint of Windermere. Nestled in a quiet cul de sac location it also boasts a fully finished walk out basement backing on to a pond with river valley views! This home features a grand foyer with a magnificent stair case, chefs kitchen, high end appliances, granite counter tops, custom hood fan, tons of storage, walk through pantry, huge mud room with dog wash and main floor office! Upstairs the primary bedroom features it own balcony to soak in the sunsets with a wet bar and a double sided fireplace to the ensuite with attached walk in and laundry. The basement has a massive rec room with full wet bar, wine room and exercise room. Upgrades to this home include; in floor heating, gemstone lighting, EV charger (48 amp), Sonos speakers in & out, 90k in landscaping including a water feature and artificial turf for low maintenance. Fantastic location steps to the river valley and trails, golf, shopping and schools!