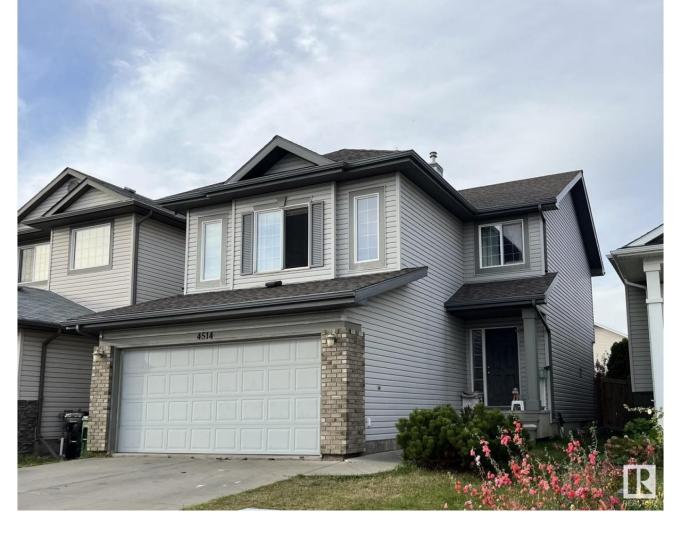

## Edmonton Alberta

\$515,000

RECENT UPDATES: Shingles 2023, Hot water tank 2022, Central Air conditioner 2016, Humidifier 2022. This fantastic family home is located on a QUIET crescent with walking distance to PARKS, TRAILS and WATER PARK in desirable Brintnell which has easy access to the Henday to get downtown, all amenities and airport very quickly. With approx 2700 ft2 of total F/FIN living space there is 4 bedrms + 3.5 Baths. The SPACIOUS front entrance has HARDWOOD flooring leading to the OPEN DESIGN Kitchen with GRANITE counters, large ISLAND, W/I PANTRY with Stainless appliances all open to the Livingroom and Dining room leading to Patio doors going to the Fully fenced and landscaped yard with Paving Stone PATIO and Shed. The main floor LAUNDRY has beautiful WASHER and DRYER in a separate room to the Double attached GARAGE! Upstairs are 3 SPACIOUS bedrooms and Big BONUS room with GAS FIREPLACE with Sun-filled South windows to enjoy special family days. The Primary Suite has a LUX soaker tub, large vanity and separate SHOWER (id:6769)