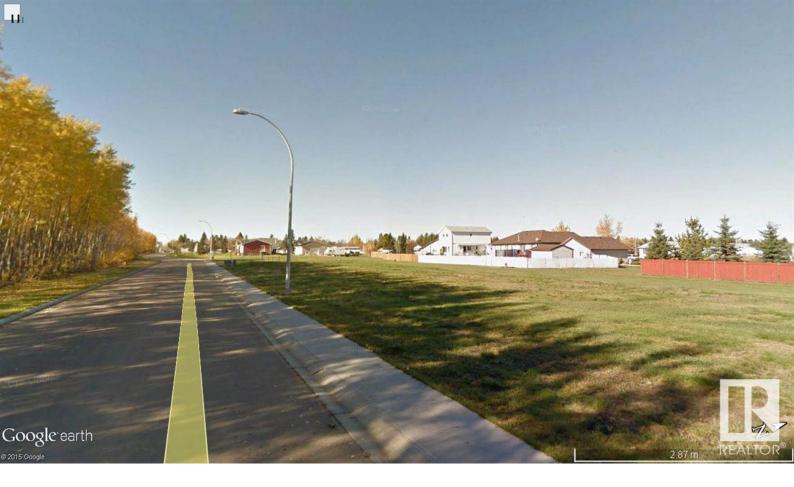

## 4516 50 Avenue Warburg AB

\$40,000

Lot 25 is a large 75'x114' residential vacant lot in a newer subdivision. New paved road and sidewalks in place and municipal services at property line. The Village of Warburg is centrally located about thirty minutes from Leduc, Drayton Valley, Stony Plain, Nisku and the Edmonton International Airport and 15 minutes from Pigeon Lake and Genesee Power Plant. Warburg is a friendly community with many local shops, businesses, splash park and one of the top 2 go-kart racing tracks in North America!