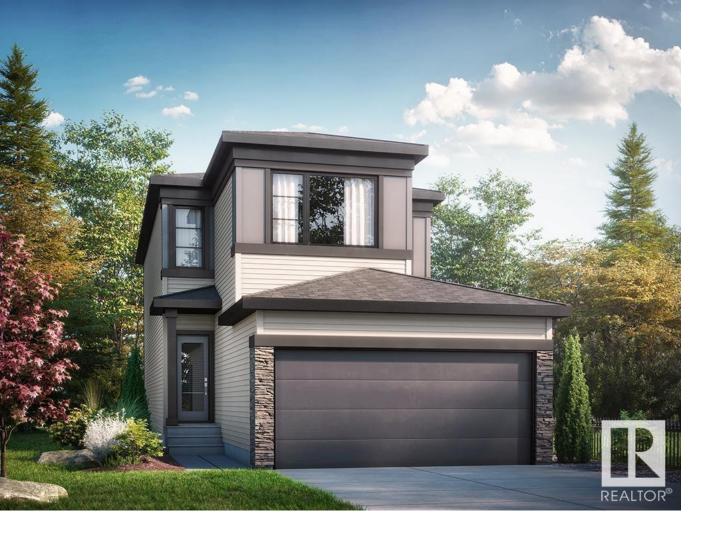

## Edmonton Alberta

\$589,900

This exceptional two-storey home located in the beautiful community of Kinglet by Big Lake offers luxury and thoughtful design. The main floor includes a welcoming front entry, a large mudroom with upgraded shelving and built in bench and hooks, a large kitchen island, and a seamless flow to the dining area and great room. Upstairs, you'll find 3 bedrooms, a full bathroom with dual vanities, a central bonus room, and walk-through laundry. Lastly, a separate entrance is added with 9' basement ceilings for a potential future development. Photos are representative. (id:6769)