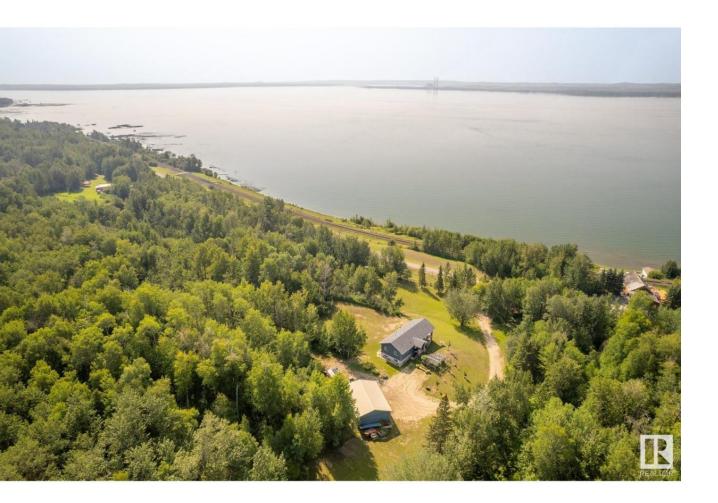

## Rural Parkland County Alberta

Private. Scenic. Versatile. Your Lakerage Awaits! Escape to nearly 60 acres of private, treed land just 40 minutes West of Edmonton! This stunning property features a 2013-built, 1362 sq ft bungalow with vaulted ceilings, granite fireplace, and a full-height basement with 9' ceilings. Enjoy breathtaking views of Lake Wabamun, two creeks, abundant wildlife, and groomed trails ideal for walking, quadding, or horseback riding. Perfect for outdoor enthusiasts, hobby farmers, or tradespeople, the land includes a 1200 sq ft shop with oversized doors (ideal for equipment, storage or barn conversion), a 22'x22' detached garage, and a partially serviced private campground for guests. Zoned Agricultural, offering incredible flexibility for future use. Whether you're seeking full-time country living, a recreational retreat, or a base for your business, this Lakerage offers peace, potential, and privacy all in one. One Stunning Property, Endless Potential! (id:6769)