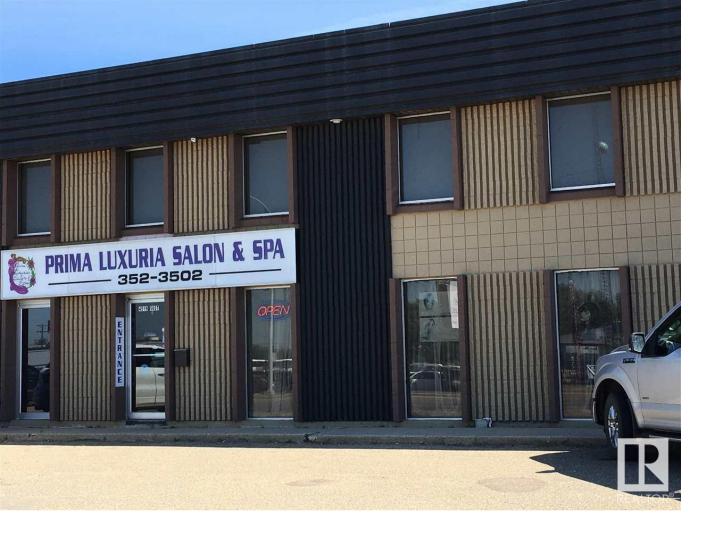

## 4519 56 Street Wetaskiwin AB

\$299,900

Located on the famous Wetaskiwin Auto-Mile! 2900 sq. ft. M/L, still lots of room to add more square footage on upper floor. Ground floor is 2450 sq. ft. and only part of second floor has been added. Good parking. Was used as a SPA in the past, some components are still in place from the SPA. Commercial Condominium C3 - Highway Commercial zoning.