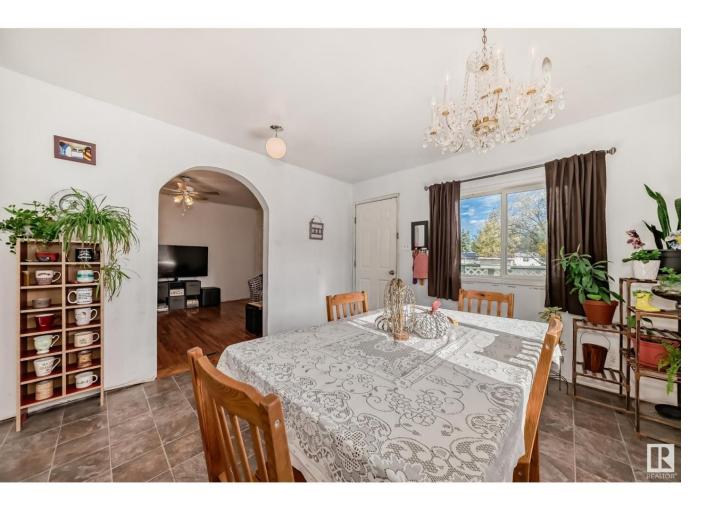

## Rural Lac Ste Anne County Alberta

\$199.900

This charming 1100 sq. ft. cottage/home in Alberta Beach sits on a large lot in a quiet cul-de-sac, offering a double garage, plenty of extra parking space, and shed (12x8). Lots of extra space for storing your RV, boat, and ALL your toys. The home features a front deck (12x8) with a retractable awning, providing a comfortable outdoor space to relax. Inside, you'll find hardwood flooring in the living room, a bright kitchen, dining area, laundry room, and 3 bedrooms with one full bathroom. Living here, you'll enjoy all the perks of being near the lakeeasy access to boating, fishing, and the beach, along with the peace and quiet of a small lakeside community. Whether you're looking for a weekend getaway, a retirement retreat, or a year-round home with lake life at your doorstep, this property offers the perfect balance of relaxation and recreation. All amenities around the corner. Endless possibilities to this GEM!! (id:6769)

Living room 3.66 m X 4.24 m Dining room 3.55 m X 3.82 m Kitchen 3.66 m X 3.91 m Primary Bedroom 2.91 m X 3.03 m Bedroom 2 4.19 m X 2.36 m Bedroom 3 3.01 m X 2.55 m Listing Presented By:

Originally Listed by: RE/MAX River City