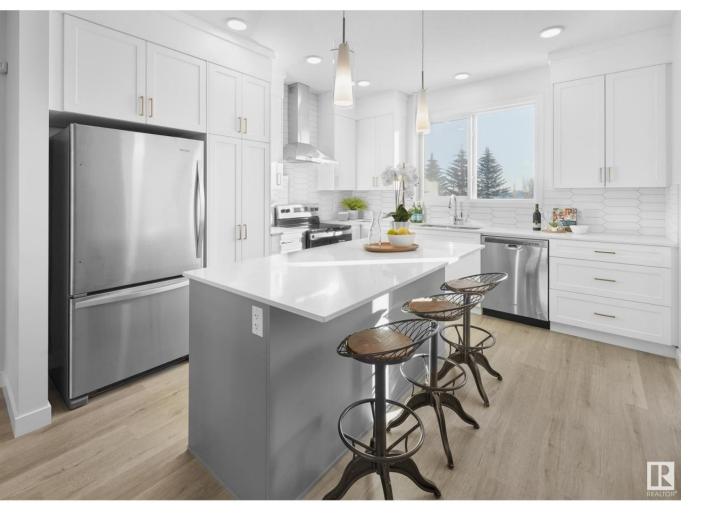

## Edmonton Alberta

\$569,498

\*REAR DECK AND LANDSCAPING PROMOTION, LEGAL BASEMENT SUITE INCLUDED\* The Belvedere is our most unique and popular home design. Offering 1665 sq. ft. of stylish and functional living in the desirable SW community of Chappelle Gardens. Facing a beautiful forested park at the front, the back features a south facing yard. Both the main floor and the ONE BEDROOM LEGAL SUITE (582 sq ft) offer 9ft and 10ft ceilings. The main floor kitchen includes a stainless steel double door fridge, GAS RANGE, chimney hoodfan, a built in microwave, and dishwasher. We've included a stainless steel appliance package (including a gas range) in the suite. The upper level features 3 spacious bedrooms and a full size laundry room. Listing photos of showhome home is under construction. (id:6769)