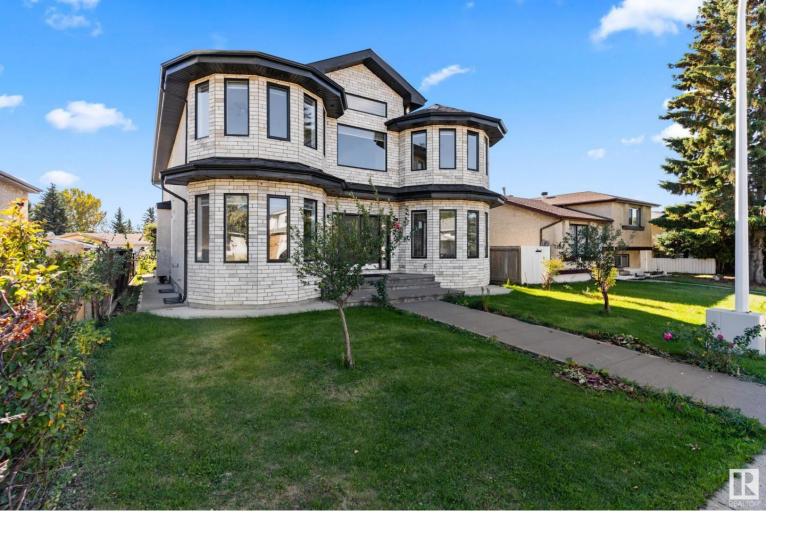

## 4535 26 Avenue Edmonton AB \$1,100,000

This exquisite custom build offers over 5,000 sq ft of livable space, perfectly designed for modern family living. With 6 spacious bedrooms and 7 luxurious bathrooms, this home provides ample room tor everyone. Each bedroom has its own bathroom and ceiling fan. As you step inside, you'll be captivated by the stunning staircase that creates a grand entrance. The heart of the home features an expansive kitchen, ideal for entertaining and family gatherings, complete with a separate spice kitchen for all your culinary adventures. This property also boasts incredible potential for a suite! With a separate entrance leading to a generous 1,600 sq ft space, complete with a wet bar, it's perfect for guests or even rental income. Convenience is key here, as this home is located close to all amenities and the LRT, making it easy to access universities and downtown. Additional highlights include a beautifully landscaped yard and parking for up to 10 cars in the driveway. Listing Presented By: