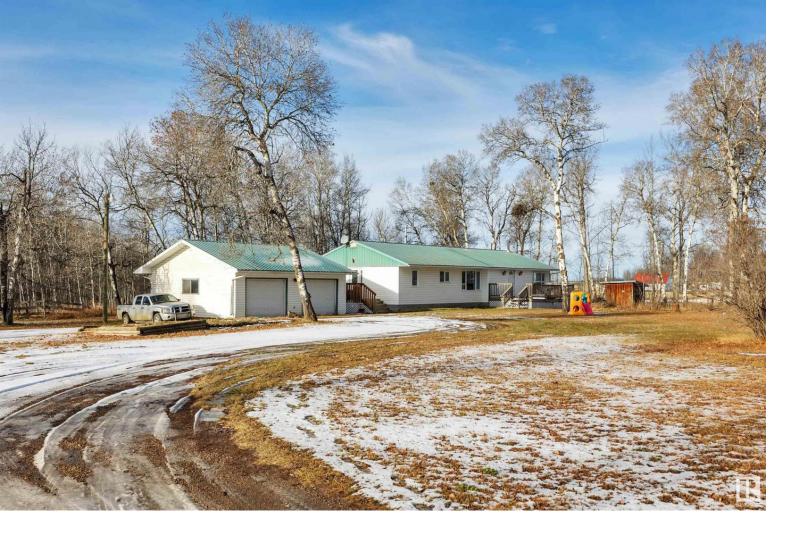

## 454044 RGE RD 274 Rural Wetaskiwin County AB

\$324,900

\*LOOKING FOR AN ACREAGE?\* Ideally located close to schools, shopping, Falun & Pigeon Lake! This gem of an acreage is not only affordable but value packed! On 3.73 acres this 1785ft.? bungalow has had some recent updates including, fresh paint, siding, windows, flooring, kitchen cabinets & counters. Entering the side door you are greeted by a large mud room, this side of the home has 4 good sized bedrooms, the primary with accommodate a king sized bed, nice closet space and 3pc ensuite. One out of the two living spaces is on this side of the home, great if you need some separation, updated 4pc bath, utility, storage and laundry room. The kitchen is a galley style, you will love all the cabinets & counter space. The kitchen then flows into a massive family and dining room, the perfect spot for entertaining. The yard is all treed in, great for privacy, east facing deck perfect for morning coffees. And last but not least a DOUBLE, HEATED, INSULATED GARAGE, awesome for a handyman or for additional storage!