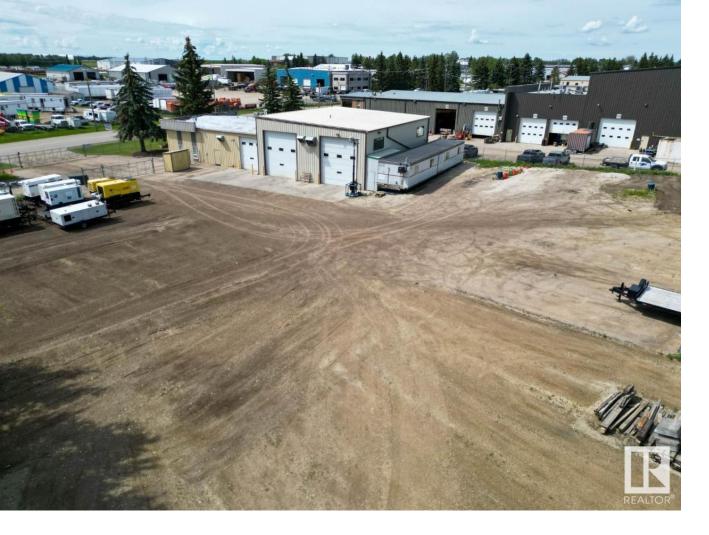

## Spruce Grove Alberta

\$1,780,000

An excellent opportunity in Spruce Grove's established South Avenue Industrial Area! Situated on 1.29+/-acres, this versatile 6000+/- SF industrial building offers functional shop and office space along with a large fenced yard ideal for outdoor storage, equipment, or parking. This property is well positioned and provides quick access to Highway 16A and other key transportation routes. Surrounded by complementary industrial businesses, this well-maintained site is ideal for a variety of industrial, service, or commercial users. Features include 18 FT shop doors, exterior concrete apron, sumps and portable trailer-style structure offering additional work or storage space. (id:6769)