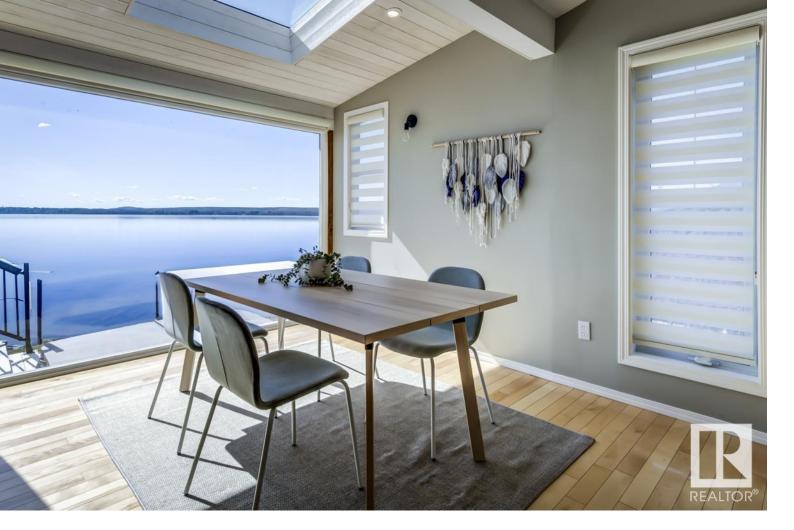

## Rural Parkland County Alberta

\$699.000

Craving a life with more lake and less noise? This all-season waterfront home on Lake Wabamun delivers the escape you've been waiting for--just 45 minutes from Edmonton. With 3 bedrooms, in-home laundry, a hot tub, and over \$90K in stylish upgrades, it's the kind of place that makes weekends feel endless. Vaulted ceilings and oversized new windows flood the living space with light and lake views, while the sleek kitchen opens to a heated deck with gas hookup, electric awning, and mounted hood fan--ready for lakeside grilling any time of year. Recent updates include AC, water filtration, new hot water tank, modern flooring, durable Hardy Board siding, and newer shingles. Sip coffee in the sunroom, host sunset dinners, and spend winter nights fireside. Minutes from Pineridge Golf and wrapped in nature, this isn't just a home—it's your next great chapter. Bold, rare, and ready for whatever life you're ready to live. (id:6769)