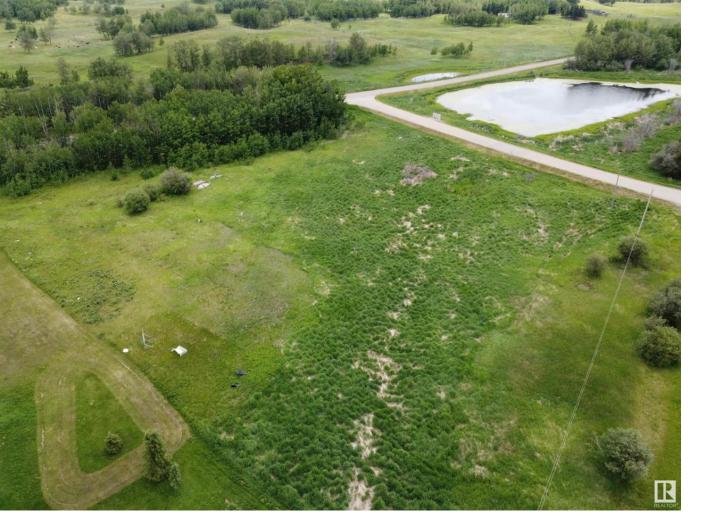

## Rural Strathcona County Alberta

\$200.000

Welcome to Lakewood Acres in Strathcona County – the perfect setting for your future country dream home! This sunny and scenic 3.28-acre lot is ideally located across from a tranquil environmental reserve with a peaceful duck pond, offering beautiful views and a serene atmosphere. This growing community is a fantastic place to plant roots and invest in your future. Power, gas, and phone services are conveniently available at the property line, and with no time limit to build, you have the flexibility to design and construct at your own pace. A thoughtful restrictive covenant is in place to protect the integrity and value of the area, ensuring that all homes meet quality standards in size and style. Located just 25 minutes east of Sherwood Park or 12 minutes west of Tofield, you'll enjoy the perfect balance of quiet country living with easy access to nearby amenities. Don't miss this incredible opportunity to build in one of Strathcona County's most peaceful and picturesque communities! (id:6769)