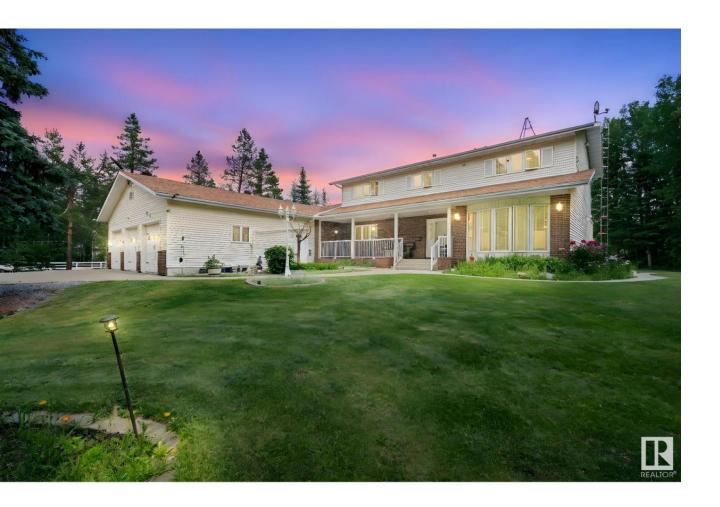

## Rural Strathcona County Alberta

\$1,225,000

Custom-built home on a beautifully maintained acreage just 10 minutes from Edmonton and Sherwood Park. Featuring 5 bedrooms up, 2 with ensuites, a main floor den, laundry, and a chef's kitchen with quartz counters, full-depth drawers, in-floor heating, and upgraded SS appliances. Extended dining area and finished basement offer ample space for family living and entertaining. Heated triple garage with a tandem bay and 2.5-bay workshop. Outbuildings include hay shed, tack house, covered stalls, and storage. Two septic tanks, 9000-gal 2 cisterns with rainwater collection potential, reinforced concrete drive, and outdoor lighting throughout. Enjoy the peaceful front porch or the back deck with views of wildlife and your private land. (id:6769)