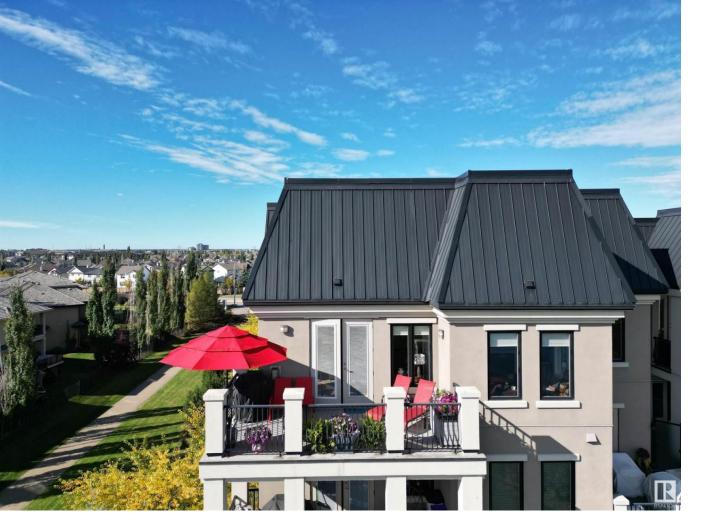

## Edmonton Alberta

\$569,900

This impeccable CORNER PENTHOUSE SUITE is sure to impress! Vaulted 10' ceilings, vibrant light with south/east-facing windows, 8' doors, beautiful dark hardwood and stunning granite throughout! An excellent layout. The generous primary bedroom has a spacious 6PC ENSUITE BATH - with tub, shower and his/her sinks - plus a WALK-IN CLOSET! In-suite LAUNDRY and storage. The large second bedroom is right next to the SECOND FULL BATH. A lovely open concept living space with the kitchen flowing into the living room and den. Ample dark cabinets and counter space, a dine-up island and quality GESS appliances. The living room easily fits a massive sectional sofa and yet is cozy with a GAS FIREPLACE! Glass French doors lead into the den. The VIEW from this suite and balcony is incredible! It overlooks 2 lakes, tons of trees and walking trails. 2X TITLED HEATED PARKING STALLS + storage cage. Access to 2 Gyms, Social Rooms and Guest Suites. Close to shopping on 23Ave and Windermere! A/C, NG BBQ hookup and H.D. blinds! (id:6769)