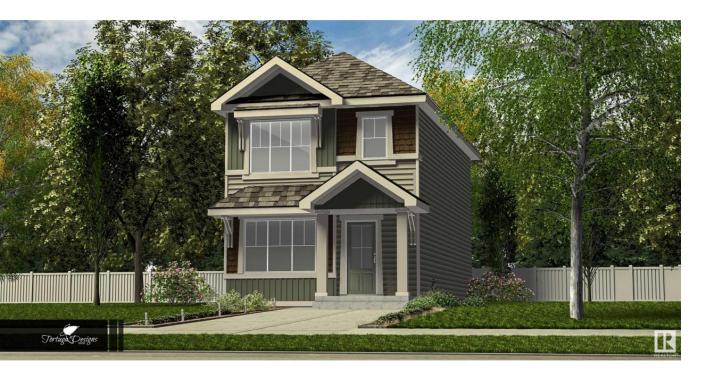

## Edmonton Alberta

\$485,900

The Star Model — a refined blend of elegance and efficiency, thoughtfully designed to feel like home. Rich LVP flooring sets a warm, welcoming tone throughout. Step inside to a spacious entryway with a walk-in closet. The sunlit great room flows effortlessly into the open-concept dining area and U-shaped kitchen, complete with large windows, a peninsula island with flush eating ledge, and an undermount sink. Storage abounds with Thermofoil soft-close cabinets and a generous pantry. At the rear, you'll find another closet and a convenient half bath, along with access to the rear parking pad. Upstairs, the bright primary suite includes a walk-in closet and a relaxing 3-piece ensuite. Two additional bedrooms—each with ample closet space—a full 3-piece bath, and a laundry closet round out the upper level. Additional highlights include black plumbing and lighting fixtures, separate entry, basement rough-in package, and the upgraded Sterling Signature Specification. (id:6769)